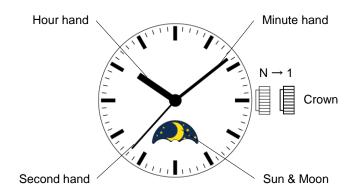

#### ◆ Display

#### ◆ Crown operation

|       | Crown position |               |
|-------|----------------|---------------|
|       | N : normal     | 1 : 1st click |
| Crown | Free           | Time setting  |

#### ♦ How to set time

- (1) Pull the crown out to the 1st click position when the second hand is at the 12 o'clock position.
- (2) Turn the crown to set the hour and minute hands.

Take a.m./p.m. into consideration when setting the hour and minute hands to the desired time.

- The sun & moon rotary disc moves correspondingly with the hour hand.
- When setting the hour hand, check that the sun & moon rotary disc is correctly set.
- When setting the minute hand, advance it 4 to 5 minutes ahead of the desired time and then turn it back to the exact time.
- (3) Push the crown back to the normal position.